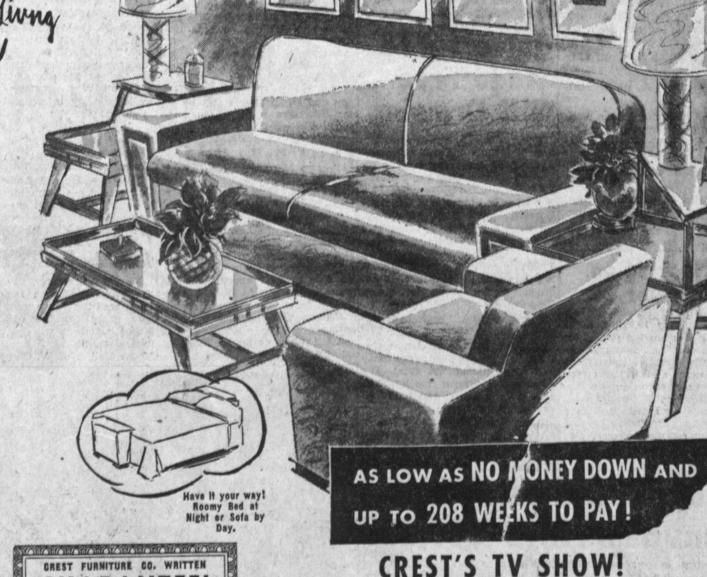

a Roomful of Living Room Luxury!

COMPLETE 7-PC. LIVING ROOM You Get Everything!

Luxurious bed divan and matching chair. Three tables and two lamps, included . . . Durable cover on divan, chair. Crest Christmas Buy!

### FREE!

A BEAUTIFUL 22 KARAT GOLD HAND DECORATED TRAY WITH ANY PURCHASE

PHONE TOR. 1044

OPEN EVERY NIGHT TILL 9 UNTIL XMAS

CREST'S TV SHOW!

Watch KECA-TV at 5:30 Saturday! Crest's own TV Show. It's Terrific!