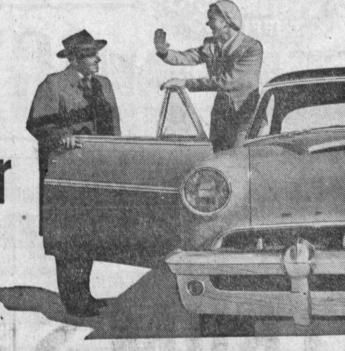

## Thurs., Dec. 11, 1952 Schultz and Peckham Now Displaying New '53 Ford

Robert Peckham, sales manager of Schultz and Peck- Thursday by the owner, Edward mobile for 1953 was unveiled this week at the showrooms ham Ford Agency, announced today that the new 1953 Pietzschke of 1310 Menlo Ave.

> The local Ford firm this week Water Tank received a shipment of 12° cars, and more are on the way, Peck-

Featuring the unique key-turn

ble weave fabrics, basketweave Balanced-ease steering mechanplastics, vinyl, and luxurious leath- ism of the new Ford makes parker. Interior fabrics come in a wide ing in tight places unbelievably easy.