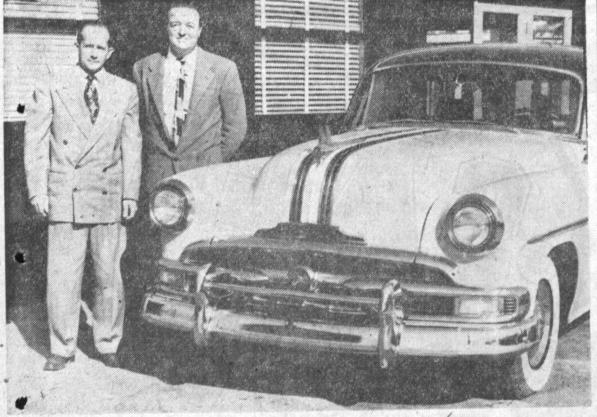

ing district, Alex Wysocki, cham-

after the chamber formed a light-

ing committee.

LATEST MODEL—The new 1953 Dual Streak Pontiac was unveiled last week by the South Bay's top Pentiac dealer, Hohman and Hadenfeldt, Inc., 505 Pacific Coast Highway, Hermosa Beach. Shown with the completely new automobile are Robert Hohman (left) and Charles Hadenfeldt, owners of the firm. The Dual Streak Chieftain features longer wheelbase, increased vision and new curve-control front sus-