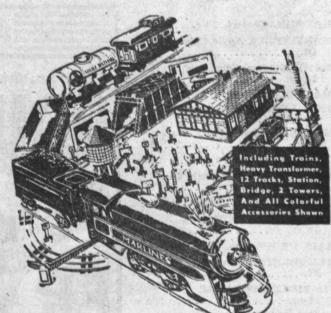

## **Coaster Wagon**

Red and White Enamel \$900

USE YOUR CREDIT TO SAVE at McMAHAN'S

PORTA-DESK CHEST COMPLETE USE AS BLACKBONES WITH CONTAINS ANL WITHE OF DRAMAN

sories shown. Starts, stops, runs backward