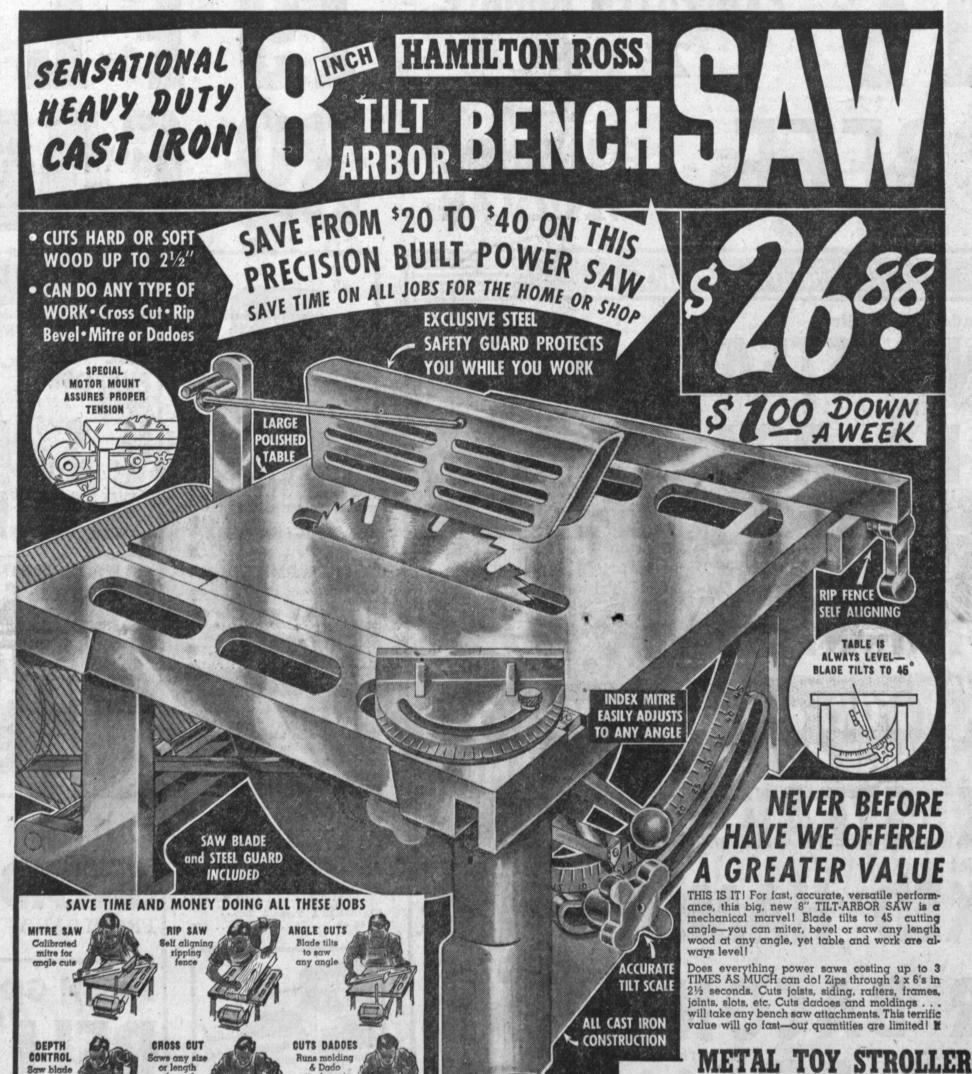

## Child's Rocker

Well built. Covered in lasting leatherette. Padded seat and

50e DOWN \* 50c WEEK



## **Doll Carriage**

Sturdy Leatherette Body and Top

50c DOWN \* 50c WEEK



Shoots 5 Ping Pong Balls \$398



## **Coaster Wagon**

Red and White Enamel \$900



USE YOUR CREDIT TO SAVE at McMAHAN'S



PORTA-DESK CHEST COMPLETE USE AS BLACKBONES WITH CONTAINS ANL WITHE OF DRAMAN



sories shown. Starts, stops, runs backward

50c DOWN

50c Down

50c Week



For indoors or outdoors. Strong steel construction. Enamel finish. Upholstered table top and chair seats. Rubber-tipped legs.

50c A WEEK and BIG 25" DOLL SEE McMAHAN'S COMPLETE TOY SELECTION

> **ALL TOYS SHOWN** ONLY 500 DOWN ONLY 50° WEEK



## ELECTRIC **ORGAN**

Just Plug In and Play 51900

50c WEEK



1306 SARTORI Ph. Torrance 2811

FURNITURE STORE

Big 25" Doll and sturdy steel and plywood stroller. She will have hours and hours of fun

BOTH FOR

with this toy.

50c DOWN