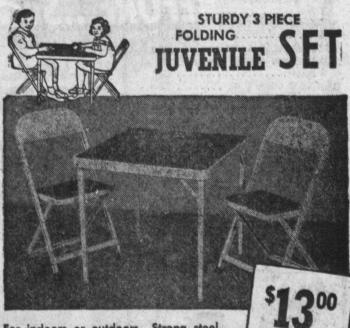

50c DOWN

50c Down

50c Week

For indoors or outdoors. Strong steel construction. Enamel finish. Upholstered table top and chair seats. Rubber-tipped legs.

50c A WEEK and BIG 25" DOLL SEE McMAHAN'S COMPLETE TOY SELECTION