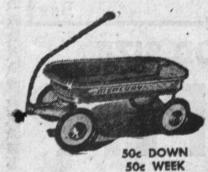

## **Coaster Wagon**

Red and White Enamel \$900

USE YOUR CREDIT TO SAVE at McMAHAN'S

PORTA-DESK CHEST COMPLETE USE AS BLACKBONES WITH CONTAINS ANL WITHE OF DRAMAN

sories shown. Starts, stops, runs backward