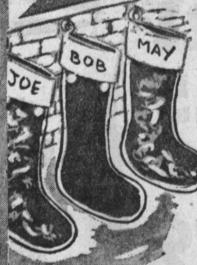

PERSONALIZED

GIFT STOCKINGS

131/2"x91/2"x91/4". Sel

THE PARTY OF THE PARTY OF THE PROPERTY OF THE PARTY OF TH

frame, 16½" x 7½" x 6". Collapsible. Green body with yellow trim. Rubber tires, 6" wheels.

SPECIAL! MEN'S