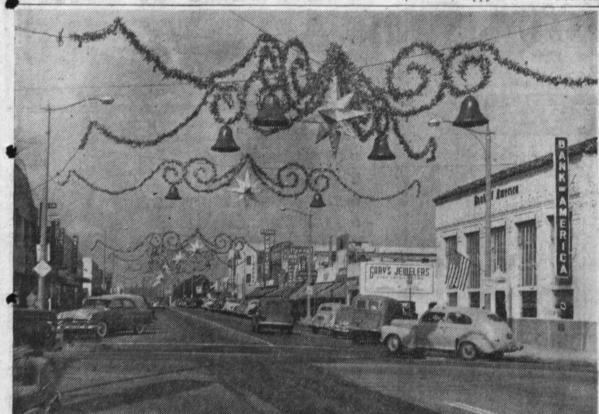

Onyx Ring

Grand float prize was won by Where there is no vision, the door games including cards, check- the Phi Sigma Upsilon entry, people perish; but he that keepeth the law, happy is he -Proverbs

CHRISTMAS IS HERE-Festive scrolls, shiny stars, and gay colored lights mark the downtown streets as Christmas approaches. The garlands were this week hung over Sartori and El Prado aves, by the Jones Decorating Co. Nearly \$2,000 was spent by the Retail Merchants Division of the Chamber of Commerce to make this Torrance's most festive Christmas season.