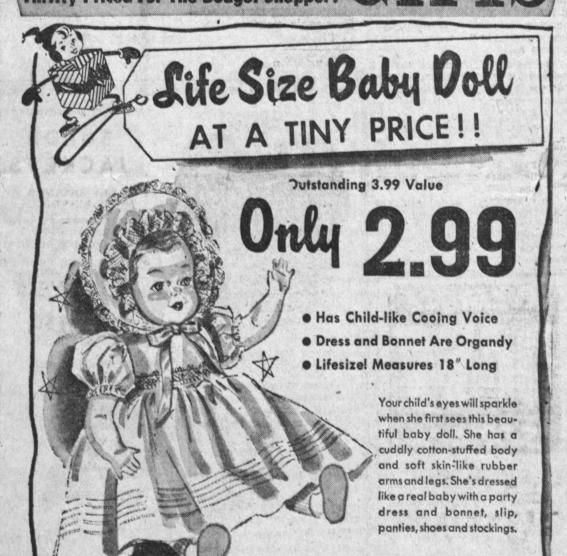

# **Thrifty Priced For The Budget Shopper!**

Blackboards

3.98

Sturdy easel-type

"Teddy" Bear

Cuddly rayon plush in

"Drink and wet" 10"

doll. Has bottle and