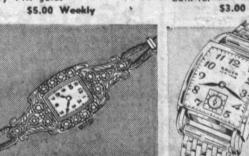

BULOVA Bracelet watch. Ideal gift for her. \$1.00 Weekly

Hamilton Diamond Watch Exquisitely styled with 16 fiery diamonds, 17 jewels, e: 14K gold.

\$4.00 Weekly

2-DIAMOND MOUNTING

Modernize your old Diamond Ring in Deltah 14K white