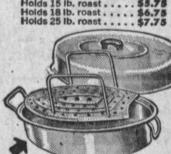

## **TORRANCE** HARDWARE HAS

EVERYTHING TO HELP MOTHER PREPARE A WONDERFUL

Thanksgiving

**VEAR - EVER RECTANGULAR ROASTER** 

**WEAR - EVER OVAL ROASTER** 

WEAR - EVER OPEN ROASTER with Bakelite Handles and Deluxe Rack Holds up to 16 lb. roast \$4.95

## REG. \$6.50 VALUE ROASTERS

The original Drip-Top. Self-basting Seamle Enameled Steel .....

E-Z-V 7 POSITION ROAST RACK

The "E-Z-V" can be adjusted to 6 "V" positions. There is proper adjustment for any size roast. Use it as a flat grill for steaks and chops a cooling rack for cakes and pies REGULAR \$2.25 VALUE