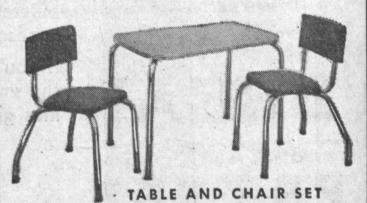

# SPECIAL!

Child's Chrome

TABLE & CHAIR SET

**Regular \$19.95** 

Available in All Colors

Chrome plated legs of heavy 1" steel tube. Formica table top in pearl design that matches the heavy gauge washable plastic upholstering. Padded seats and back. Available in Red, Grey, Yellow and Green.