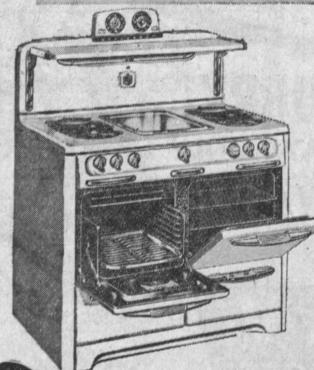

#### A FULL-SIZE 40" RANGE

- · Automatic Clock -turns oven on and off at the times you select, and Minute Minder.
- Separate High Extra-Deep Broiler with famous Wedgewood "Ember-Glow" Radiants that give "charcoal flavor" to meats.
- Four Simmer "Keep-Warm" Burners—the most flex-
- ible cooking top burner ever devised. • Sparkling Chrome Griddle - with built-in heat
- Glass Window In Oven Door-optional, extra-you
- can look in without opening door. Warming-Serving Shelf—adds real convenience...

dds 50% more work'space, saves steps.

WE CARRY **OUR OWN CONTRACTS** "YOUR CREDIT IS GOOD AT STAR"

CORNER POST AND SARTORI

Phone 625