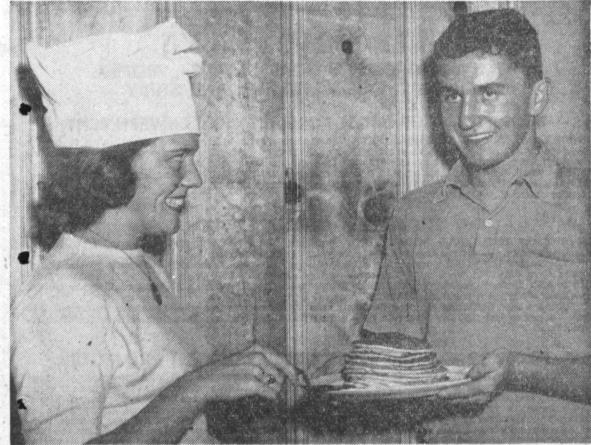

YUM YUM—Torrance High School Tri-Hi-Y member Jeanne Whitten practices serving a stack of flap-jacks to Hi-Y member John Sausa in preparation for the annual YMCA Good Neighbor Flapjack Break-fast set for Saturday, Nov. 15. The two youth clubs will be in charge of serving.