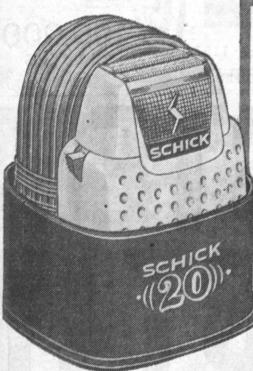

# FOR 10 DAYS IN

We're so sure you'll love the New Schick "20's" quick, clean, even shaves that we don't want a dime of your money until you've used this grand, new, smooth-shaver for 10 days on your own face! Then, if you're completely delighted, we'll put it on your account. Otherwise, simply

# Close-Shaving New Schick"20

- RIGHT-sized heads, scientifically shaped to get in anywhere!
- BEVELLED Comb Edges line up
- whiskers for skin-line shaves! . WORLD'S MIGHTIEST rotary motor of its size takes toughest beards in