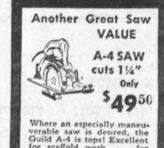

only..... \$ 87.00

Where an especially maneuverable saw is desired, the Guild A-4 is tops! Excellent for scaffold work . . . for inside trim and cabinets, cutting off overhang on aluminum siding, grooving stair stringers, sizing wallboard and 100 other jobs on 1" stock or less.