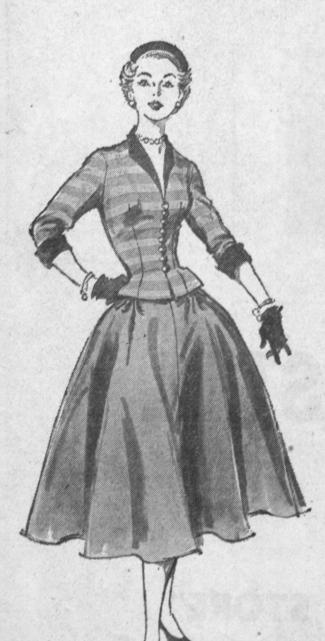

# two-toned taffeta suit

Levy's

A versatile two-piece taffeta suit created by Dorris Varnum. The jacket has duo-toned stripes of grey with velvet facing at the neckline, on the cuffs. Worn with a full grey skirt that swishes.

SIZES 7 to 15

OPEN

FRIDAY NITES

IN TORRANCE - Ph. 121-W