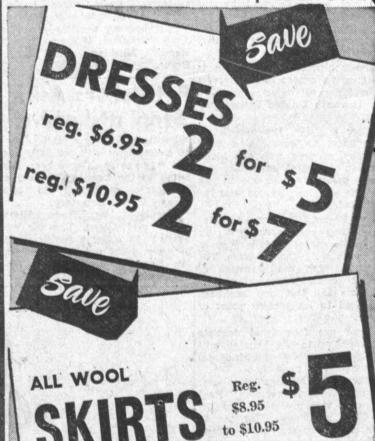

Here's a Good Money Saver

TAFFETA DRESSES

WITH FULL FLAIR SKIRT In Black, Red, Fuchsia, Royal Blue, Navy -FOR DRESS AND

STREET WEAR!

Regular \$8.98

Now

Use Our Convenient Credit Plans Charge Account · Budget Plan · Lay-Away