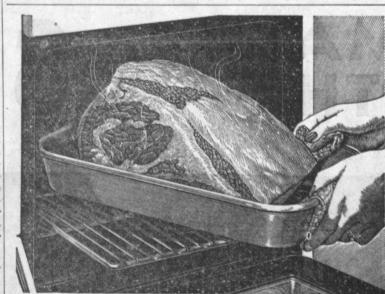

### Juicier meats - Less shrinkage WHEN YOU ROAST WITH GAS!

the oven of a modern automatic gas range, they are really roasted ... not "stewed." Natural juices and flavor are sealed inside a deliciously browned crust – the happy result of steady oven heat and constant air circulation.

The automatic heat control guards the temperature you select during every moment of roasting. And because gas is so controllable, you roast at an even low temperature, which means less shrinkage and more meat for your family.