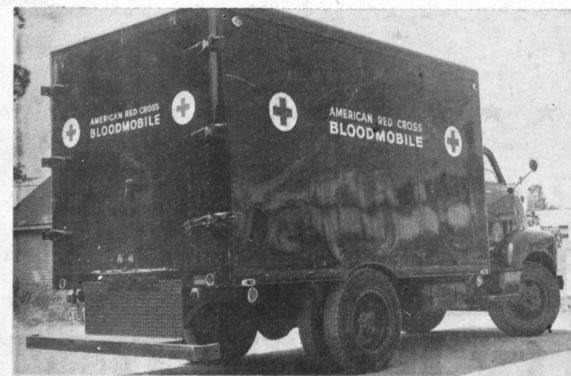

Plans for the establishments of participating "blood bank" for the benefit of its membership and the members' family were anlodge of the Loyal Order of Moose. nounced that the first voluntary deposits to the bank will be made