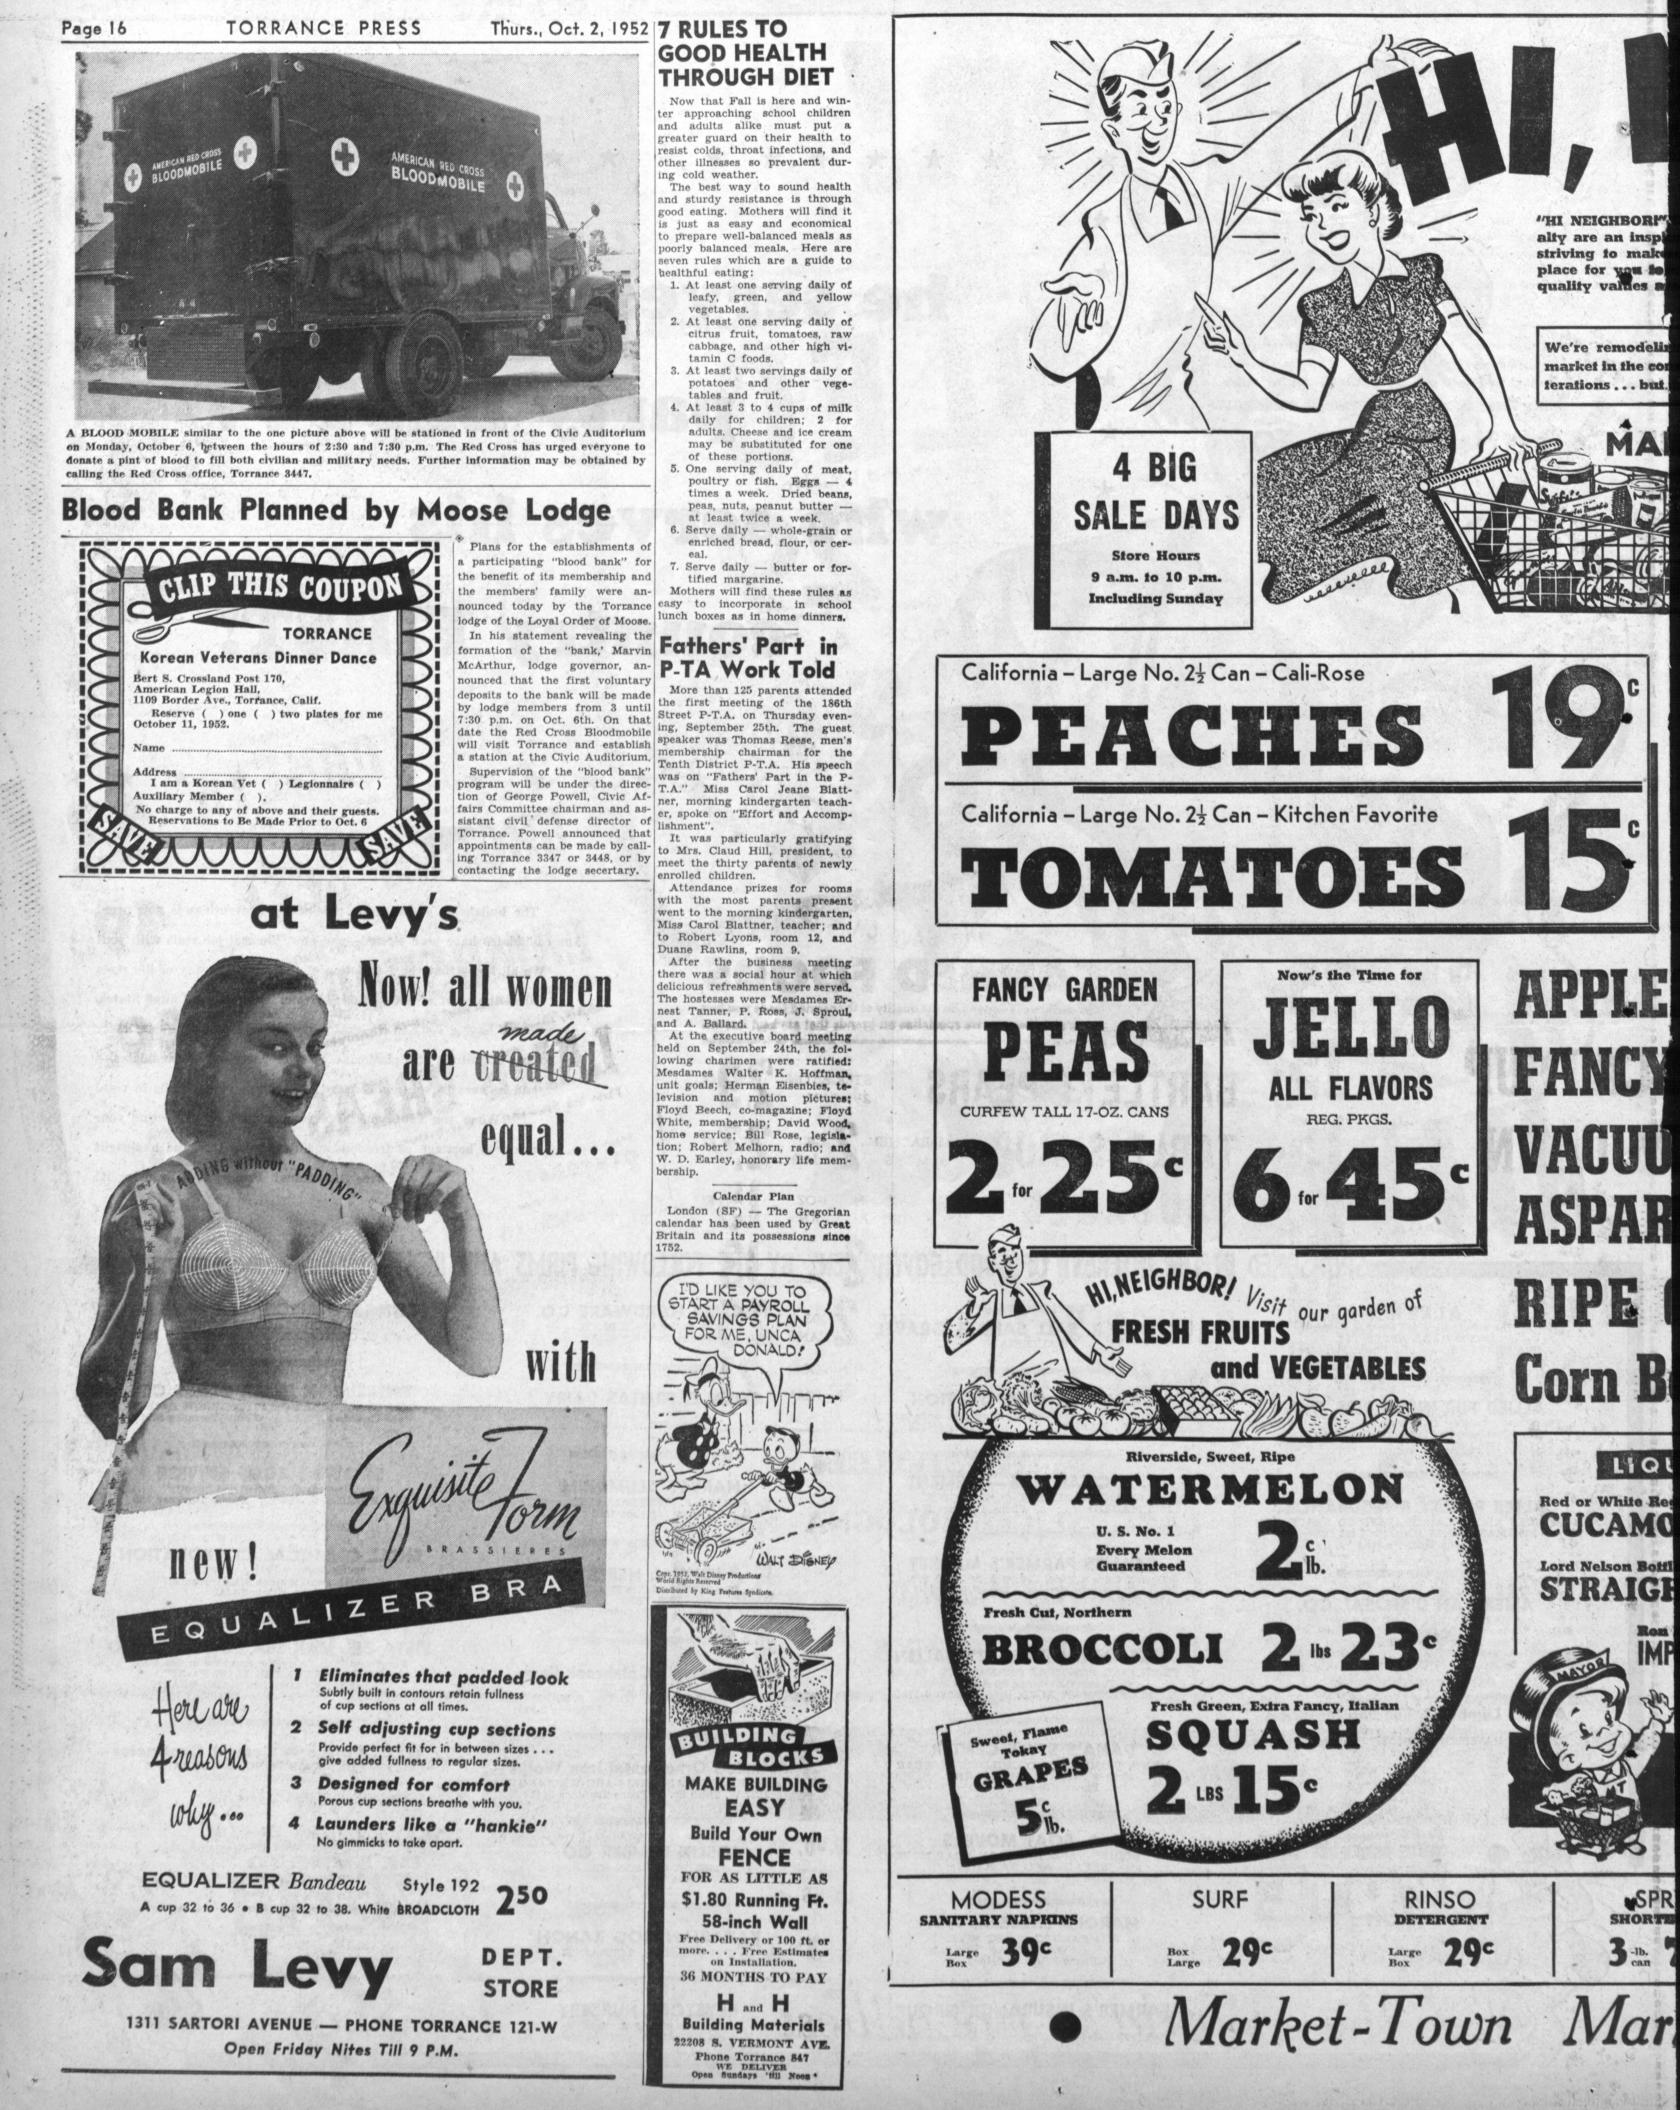

Plans for the establishments of participating "blood bank" for the benefit of its membership and the members' family were anlodge of the Loyal Order of Moose. nounced that the first voluntary deposits to the bank will be made