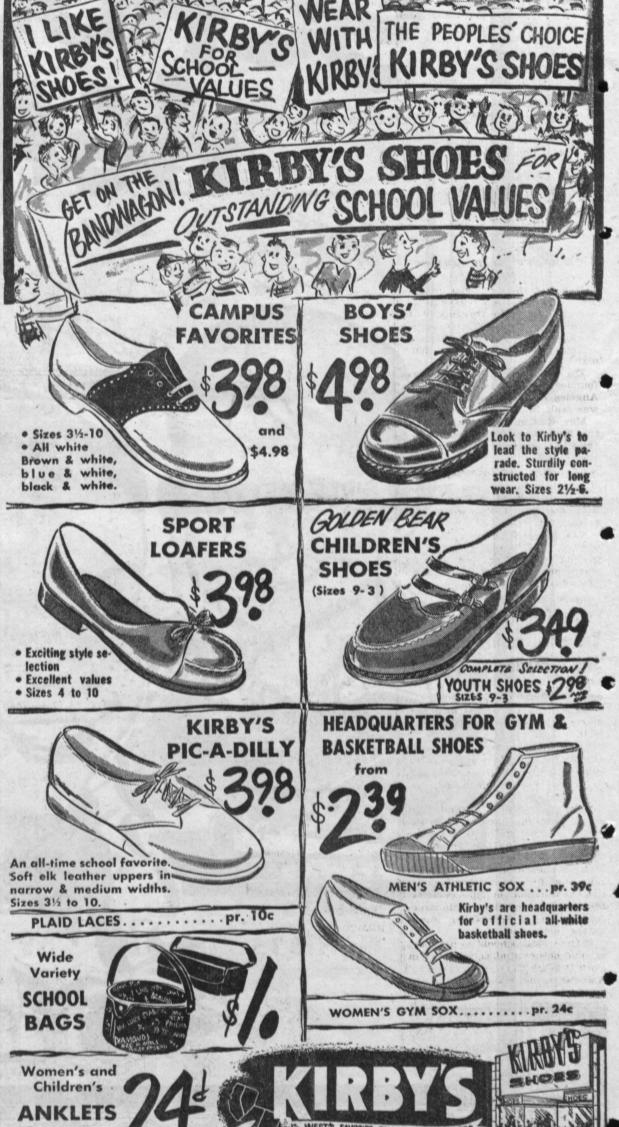

uppers and firm, flexible leather away in more dressy styles. soles, remains the ideal shoe. Girls shoe than the traditional oxford, straight hanging pleated skirt . . tion of the leather-soled Mary fits smoothly 'neath the middy.

Jane. The middy look is interpreted

Take your time when buying

x-ray shoe fitting machine, as it FUN WITH PAINTS

scholarship go hand in hand has been proven by extensive research through the years by health officials and educators. Public school health is stressed in local and national campaigns, books, and an increasing number of