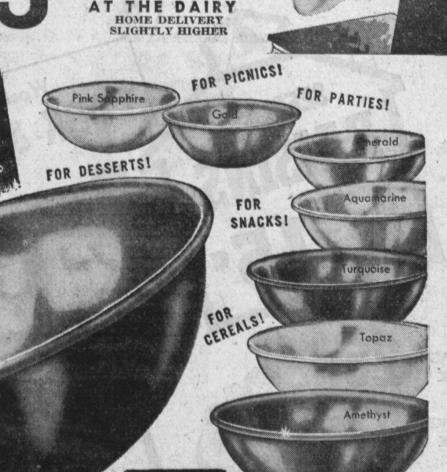

secial Uon

AT THE DAIRY HOME DELIVERY

Bascal aluminum Bowls AT TREMENDOUS SAVINGS WITH COTTAGE CHEESE!

• Here are those colorful Bascal anodized aluminum bowls you've been wanting - and they are yours almost as a gift! Get them packed with cottage cheese for far less than usual cost of the bowl above.

Special Introductory Offer-For Both . .

uses for these gailysparkling beauties. They are full 16-ounce size . . won't chip or break . . are odorless, tasteless and non-rusting . . colors can't even fade or transfer. What's more, Bascal Bowls stack together to save you cupboard space . . shine without polishing, too!

You'll find a hundred

Available on Home Delivery — Ph. TEr 4-1959 or at Both Drive-In Dairies!

You Get Bowl and 1 Lb. Farmer Style **Cottage Cheese** 

ben lun

LOCATIONS: In Wilmington:

AVALON BLVD. 2 Blocks South of Carson Avenue