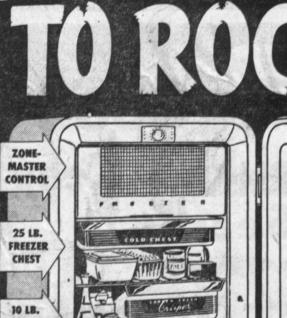

**Buy Now...Save More on Brand Models in Wanted Sizes!** 

> TRADE-IN ALLOWANCE:

CORONADO "JUBILEE7" \$2.00

Per Week Payable

\* Down Payment As Little As 5%

TRADE-IN MAY APPLY

An Excellent Value at Former Price, 244.95! SALE PRICE

you like the \$45.00 savings. Has 15.88 sq. ft. of shelf space Zonemaster cold control for finest refrigeration, porcelain interior, 5-year warranty.

Sharp, perfectly ground steel cutters. Easy to clean. Won't mar of table! Thrifty!