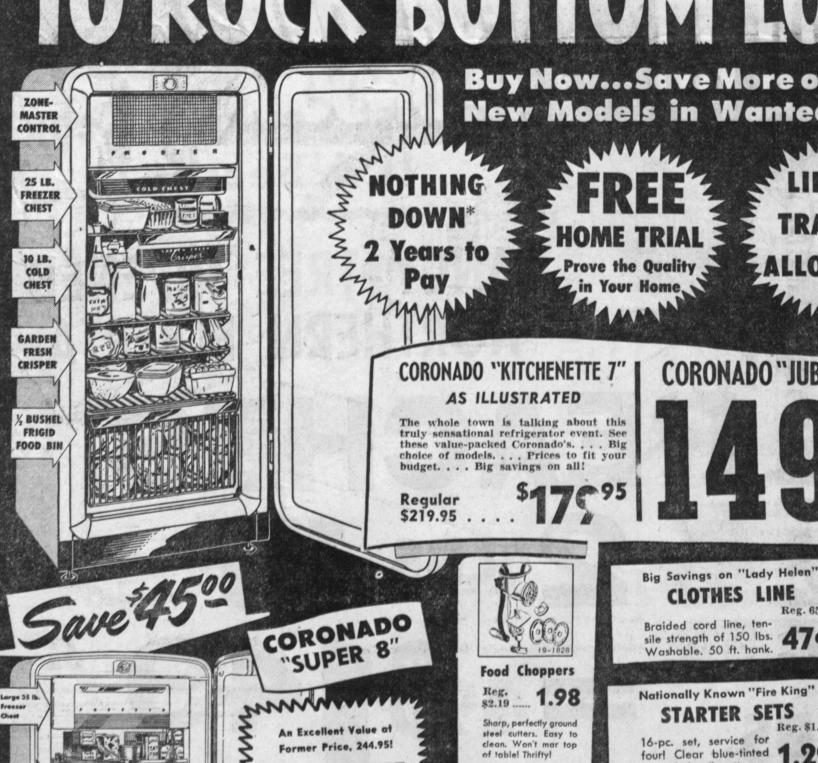

**Buy Now...Save More on Brand Models in Wanted Sizes!** 

> TRADE-IN ALLOWANCE:

CORONADO "JUBILEE7" \$2.00

Per Week Payable

\* Down Payment As Little As 5%

TRADE-IN MAY APPLY

An Excellent Value at Former Price, 244.95! SALE PRICE

you like the \$45.00 savings. Has 15.88 sq. ft. of shelf space Zonemaster cold control for finest refrigeration, porcelain interior, 5-year warranty.

Sharp, perfectly ground steel cutters. Easy to clean. Won't mar of table! Thrifty!