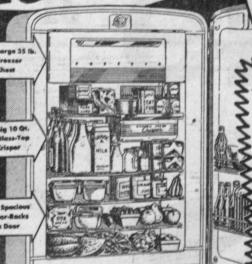

**Buy Now...Save More on Brand Models in Wanted Sizes!** 

> TRADE-IN ALLOWANCE:

CORONADO "JUBILEE7" \$2.00

Per Week Payable

\* Down Payment As Little As 5%

TRADE-IN MAY APPLY

An Excellent Value at Former Price, 244.95! SALE PRICE

you like the \$45.00 savings. Has 15.88 sq. ft. of shelf space Zonemaster cold control for finest refrigeration, porcelain interior, 5-year warranty.

Sharp, perfectly ground steel cutters. Easy to clean. Won't mar of table! Thrifty!