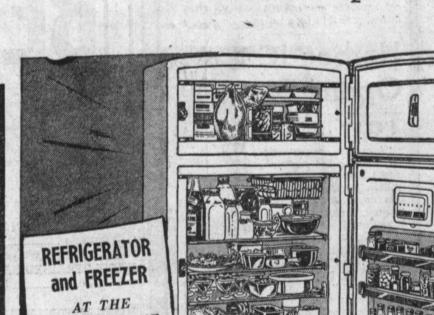

1951 Model

Big 53 lb. Food Freezer— Big 6.8 cu. ft. Refrigerator

WEEK-END SPECIAL FRI. AND SAT. ONLY

PLATTER

A huge, 15-inch, colorfully hand-painted platter that's guaranteed ovenproof. Ideal for serving steaks, sandwiches, salads, cold cuts, etc. Attractive, hand-painted design.