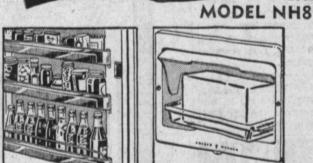

1951 Model

Big 53 lb. Food Freezer— Big 6.8 cu. ft. Refrigerator

WEEK-END SPECIAL FRI. AND SAT. ONLY

PLATTER

A huge, 15-inch, colorfully hand-painted platter that's guaranteed ovenproof. Ideal for serving steaks, sandwiches, salads, cold cuts, etc. Attractive, hand-painted design.