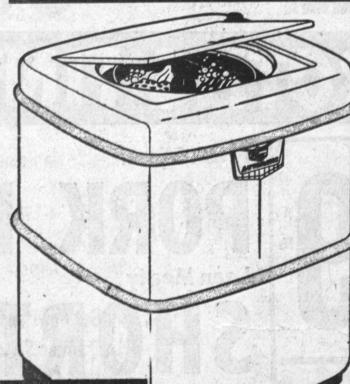

Thor

Automatic WASHER

- Mechanism Sealed for Life!
- Famous Thor Hydro-Swirl Washing
  Action!
- Single Dial Control!
- Backed by 45 Years of Thor Leadership!

Now Only

\$29950

LOW PRICE TY

Big 17 inch

Fashion's Newest!
DOUBLE-DRESSER GROUP