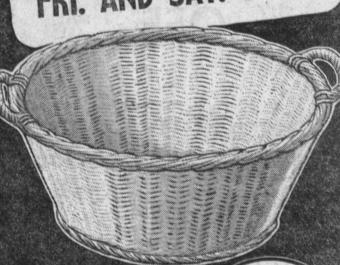

BIG TRAFFIC SPECIAL FRI. AND SAT. ONLY

HAND WOVEN OVAL CLOTHES BASKET

Big 25" size, designed to hold a big load of laundry. Sturdy, hand-woven construction, made for years of service. Has two heavy, easy-grip handles.