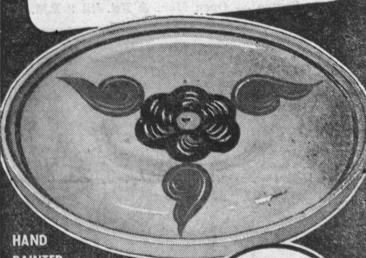

1951 Model

Big 53 lb. Food Freezer— Big 6.8 cu. ft. Refrigerator

WEEK-END SPECIAL FRI. AND SAT. ONLY

PLATTER

A huge, 15-inch, colorfully hand-painted platter that's guaranteed ovenproof. Ideal for serving steaks, sandwiches, salads, cold cuts, etc. Attractive, hand-painted design.