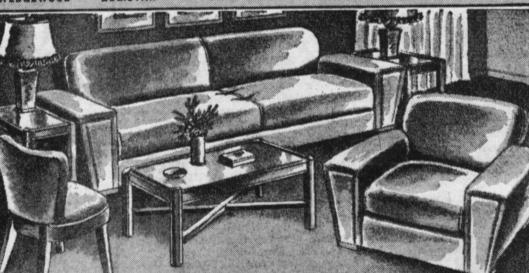

ONLY \$1.50 WEEK

ULTRA MODERN SOFA Newest in Modern Styling, Oversize, Durable Construction, Fully Guaranteed. At All Crest Stores, Anniversary Sale Price Matching Ultra Modern Chair, 548.

5-pc. CHROME DINETTE \$1.25 Beautiful Duncan-Phyle Dinette WEEK S Places, exactly as pictured.

8-pc. MODERN LIVING ROOM Handsome, Oversize, Dual Purpose Sofa, 2 End Tables, 2 Lamps and Shades, Matching Lounge Chair. All 8 Pieces, Anniversary Sale.

INCLUDES: Group, Complete Bedroom Group, Plus Modern Chrome Dinette Set. ONLY 52 WEEKLY