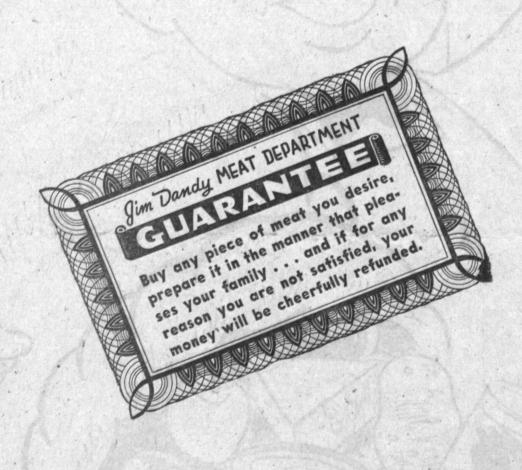

THE NEW JIM DANDY MARKET MEAT DEPARTMENT WHICH IS STAFFED BY AN EXPERT, COURTEOUS CREW OF MEAT CUTTERS SO THAT YOU WILL ALWAYS BE SURE OF GET.

TING JUST THE RIGHT KIND AND THE RIGHT CUT OF MEAT . . . AND TO MAKE SURE
THAT YOU WILL NEVER BE DISAPPOINTED . . . SEE THE GUARANTEE BELOWS