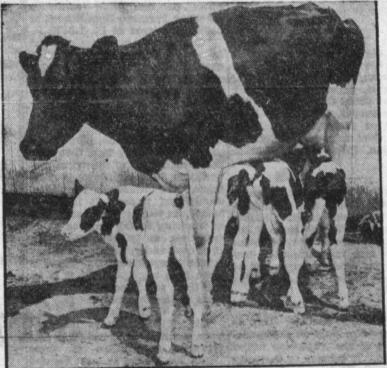

Iridescent petals with brillia rhinestone centers are set by hand into flexible metal wires and shaped into earrings, pins and tiara-necklaces. These are for wear with

MOO QUADS-While the fourth calf waits three of the quadruplets on the C. A. Sprague farm near Michigan City, Ind., form d mother bore her offspring unattended and vetinarians say their survival is very unusual.