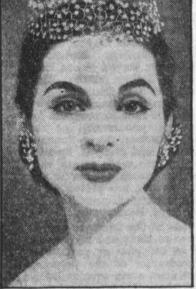

## 'Fairy Tiara' Inspires Delicate New Jewelry

Delicate rhinestone tiara by Sutain is handsome, airy and light in feeling. Worn here as a crown, it can easily become either a necklace or tiara or a single strap on a strapless gown, by bending the wires.

Unique Method of Using Twisted Wire Makes Pieces Usable in Various Forms

BY EDNA MILES

TEWELRY with the look of dewdrops trembling on a cobweb is not only a new idea in costume jewelry fashions, it's ideal for wear on sheer, fragile summer dresses.

Designed by Sutain, this new jewelry sprang from a request of the designer's three-year-old daughter for a "fairy tiara." He made it for her, and from that came the notion that big girls. as well as small, might like such pieces.

Made by hand, these pieces are gossamer in effect. The newest collection, for summer, features tiny flowers done in delicate motifs. There are tiaras to be worn with matching earrings of white daisies, blue forget-me-nots, and yellow black-eyed Susans. There's another special series of stylized flowers in a rainbow of opalescent pastels.

The entire collection includes glittering rhinestones, synthetic pearls, jet and porcelain beads, and all of them handled for an airy, fragile effect.

Because the stones are hand-set on hand-twisted wires, the pieces are versatile. The tiara, for instance, can be worn as a necklace, too, or as one strap on a strapless evening gown.