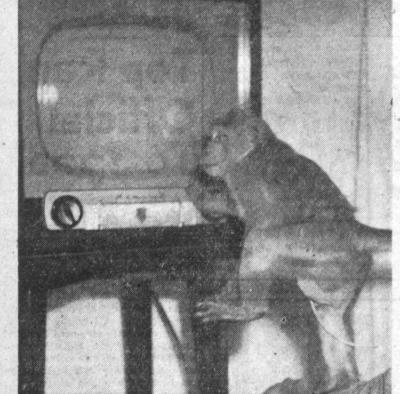

FRI. - SAT. - SUN. John Wayne in

"SHE WORE A YELLOW RIBBON"

- AND -

Robert Mitchum and Kirk Douglas in OUT OF THE PAST"

ABOUT FACE"

TELEVIEWER—The growing popularity of television is attested to by Charlie, 14-month-old Java monkey, who simply wouldn't miss his favorite programs. According to owners, Mr. and Mrs. Harold Hageman of 21907 W. Avalon, the simian televiewer's favorite show is "Zoo Parade." (That adds up.) Above Charlie is frantically whirling dials for a better picture.