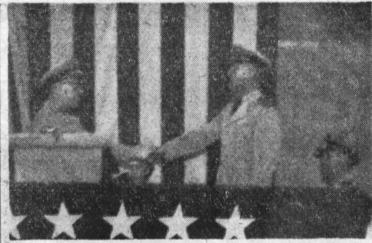

THURS.-FRI.-SAT.

AND SUNDAY

CAPTAIN GEO. E. DUFFY SC USN, shown shaking hands with his relief, CDR. D. T. Rohde SC USN, at the Change of Command ceremonies for the U. S. Naval Supply Depot at San Pedro and Torrance. The Torrance installation consists of 90 acres of which 30% is built up. In the near future, a scrap and salvage yard will be in operation in this area, official sources disclose.