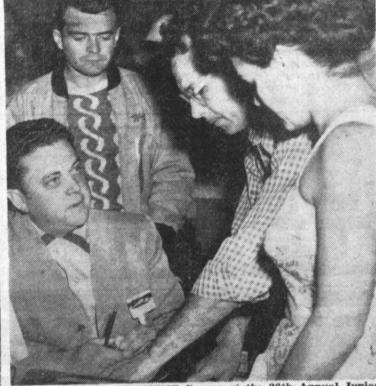

LOMITA

Corner Narbonne and Pacific Coast Hiway LO 3046

FOR NEW OR USED CARS - SERVICE OR REPAIRS YOUR DEPENDABLE NEW CAR DEALER GUARANTEES SATISFACTION ALWAYS

ONE OF THE PROMINENT figures at the 26th Annual Junior Chamber of Commerce convention, held in Avalon, Santa Catalina, May 8 to 11, was Howard Percy of Torrance. Percy, State District 12 Vice-President was one of the key men in the convention. He is shown here taking registration from George Pusich and Marie Pusich of San Pedro. In the background is Walter Jennings of Ventura, California. Over 1500 JayCees and their families participated in the convention activities in Avalon.

## Howard Percy Gets Jaycee Merit Award for Convention

A merit of outstanding | Commerce in promotion and or-

achievement on behalf of the ganization of the California State
Torrance Junior Chamber of Junior Chamber Convention was last Thursday's meeting of the Board of Directors. Percy was chairman of enter-

ainment for the event, which vas held May 8, 9, 10 and 11 on Santa Catalina Island. Because of his efforts, and

hose of other local Jaycee members, the Torrance Chamber will receive almost \$500 from the proceeds of the affair.

One of the principle events of the convention sponsored by Torrance was a cocktail party held on the opening night. Mr. and Mrs. Bob Owens were host and hostess for the party. They were assisted by Mr. and Mrs. J. Neilsen, Mr. and Mrs. J