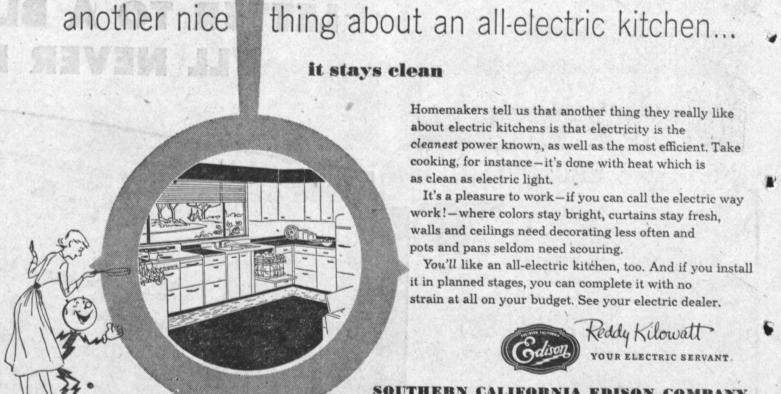

Homemakers tell us that another thing they really like about electric kitchens is that electricity is the cleanest power known, as well as the most efficient. Take cooking, for instance-it's done with heat which is

as clean as electric light. It's a pleasure to work-if you can call the electric way work!-where colors stay bright, curtains stay fresh, walls and ceilings need decorating less often and pots and pans seldom need scouring.

You'll like an all-electric kitchen, too. And if you install it in planned stages, you can complete it with no strain at all on your budget. See your electric dealer.

Keddy Kilowatt YOUR ELECTRIC SERVANT