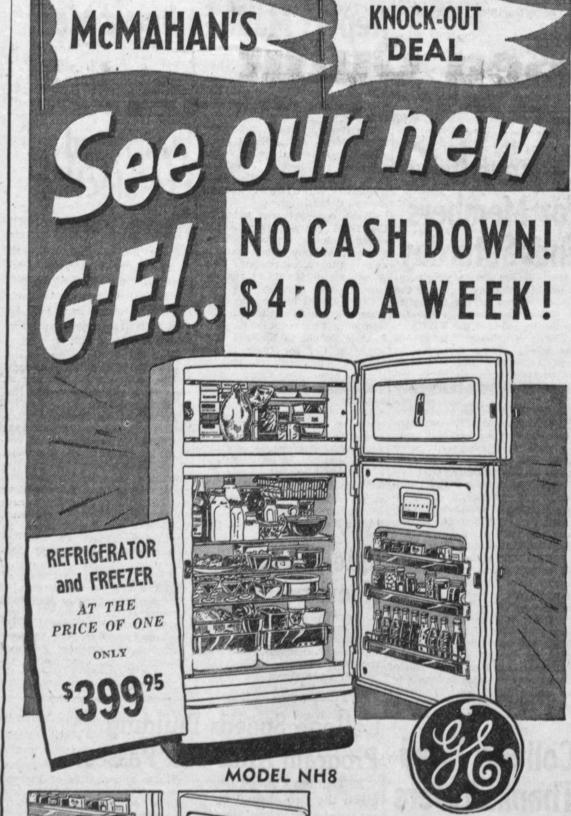

2811

Butter Conditionerl Keeps a

whole pound of butter just right for easy, wasteless

REFRIGERATOR-FOOD FREEZER COMBINATION

Big 53 lb. Food Freezer-Big 6.8 cu. ft. Refrigerator