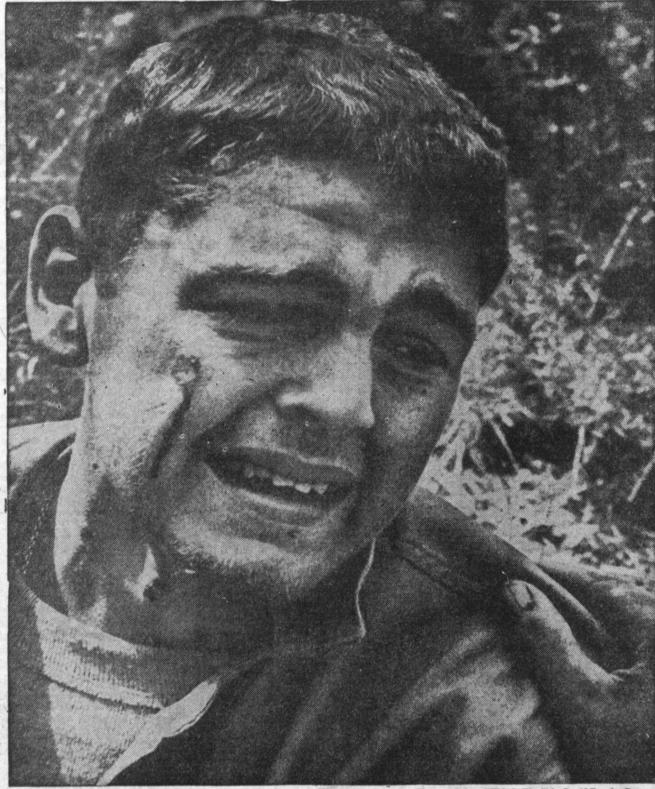

## You Were Going to Give Blood?

## TELL IT TO THIS MARINE!

What are the chances of a wounded GI coming through?

That depends—on blood. Without blood, fatalities would go up sharply. With blood, we save 97 out of every 100 who reach even the most forward hospitals.