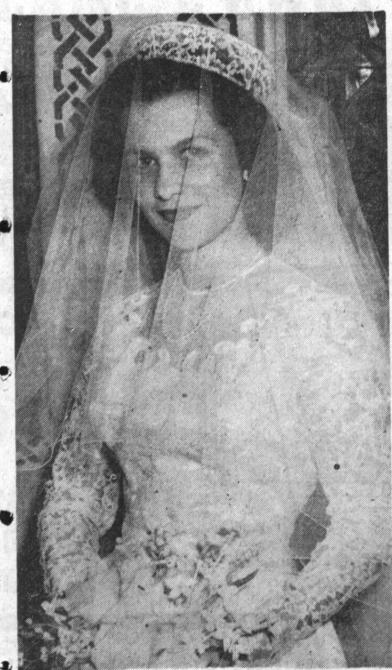

Nathivity Catholic Church was the setting for the beautiful April 19th ceremony uniting petite Julie Menni and Roland

with a bouffant skirt of nylon land to deliver the sermon.

She was preceded down the Name Society. aisle by her bridal entourage: her sister, Miss Anita Menni, maid of honor; Mrs. Hazel Grasinger and Miss Ethyl Paramore, bridesmaids; Gwenn Carlson, flower girl; and Vincent Latora, ring

Pale yellow net and Chantilly lace were used for the dress of the maid of honor, while those of the bridesmaids were fashioned of orchid net. Each wore a picture hat with satin streamers, and carried cascade bouquets of yellow roses and orchid sweet peas matching their gowns. The flower girl was attired in a dress of pale green nylon marquisette. She carried a basket of yellow roses and orchid sweet pea petals, and wore a coronet of yellow

The groom, son of Mr. and Mrs. Carl Carlson of Pasadena, Calif., chose Don Mattern to serve as his best man. Henry Carlson and Keith Pichel served as ushers. Mrs. Nadine Nichol was the oloist, accompanied by Mrs. N. McConlogue on the organ. Schubert's "Ave Marie" and "On This Day, Oh Beautiful Mother" were the chosen wedding songs. Rev. Patrick J. McGuinness offi-

Mrs. Menni was attired in champagne nylon lace with orchid accessories. The bridegroom's mother, Mrs. Carlson, wore pink crepe with navy blue

The young couple are honeymooning in Balboa and San Francisco and will make their home in Paradise upon their re-

Escorted to the altar by her father Marino D. Menni, the love-

ly bride wore a gown of imported at St. Patrick's College in Ire- Father McGuinness, who is French Chantilly lace fashioned land, flew to Torrance from Ire- serving his eighth year as pastor net and nylon tulle over shim- The reception was held in the the 25 years of his priesthood in

mer satin. Her finger-tip illusion Parish Hall from 1 to 7 p.m., Southern California. He served under the direction of the five of seed pearls and Chantilly lace.

Parish Hall from 1 to 7 p.m., Southern California. He served as assistant pastor at St. Jose parish societies, Altar Society, Pomona; St. Francis de Lady of Fatima, and attend the She carried a cascade of step- Mothers Club, Legion of Mary, Sales, Riverside, and at Precious International Eucharistic Conhanotis and lilies of the valley, Court St. Catherine of Catholic Blood, St. Agnes, and Christ the centered with two white orchids. Daughters of America, and Holy King parishes in Los Angeles.