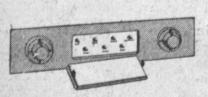

SERVICE-SIMPLE. Front Control Panel. Snap-out panel exposes simple controls for easy adjustments without guesswork. Eliminates unnecessary service calls.

EASY-ROLL CASTERS. Now you can move, turn, push or pull the set—where you want it. No tugging! Concealed casters on all Kaye-Halbert TV consoles make it easier.