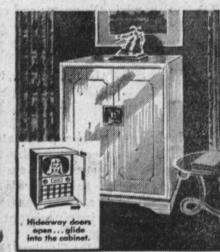

Exclusive HIDEAWAY Model: Another Kaye-Halbert original design with exclusive HIDEAWAY doors that glide away out of sight. Permits placement of furniture on either side of cabinet. Available in walnut, mahogany, blond and provincial, or blond with walnut doors.