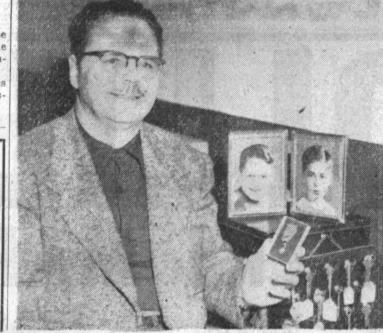

## DINNER at the MOOSE LODGE

Southern Fried Chicken

Entertainment

1744 W. Carson St. SATURDAY, APRIL 19th 6 P.M. - \$1.25

rewarded last week when Don Kelley was presented with the medal he received in conjunction with the award certificate signed by President Truman. He also received a certificate of completion of three years of leadership training. His sons, Dan and Darel, shown in pictures above, are members of the Boy