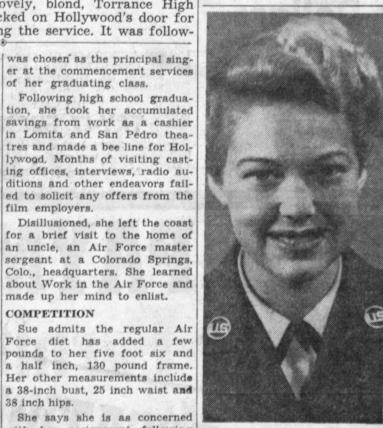

To tell more people about your room for rent use a Torrance

PVT. SUE RUSSELL Uniform Catches Eye

at Lockland in about 10 days, as During her three years at the with what happened to her a job in personnel services. That's entertaining airmen, you

The 19-year-old daughter of savings from work as a cashier Mrs. Lou Russell has been tak- in Lomita and San Pedro theaing time out for WAF training tres and made a bee line for Holat Lockland Air Force base, San lywood. Months of visiting cast-Antonio, Texas, to pose for phoing offices, interviews, radio aubgraphers requested by the ditions and other endeavors failtudio casting department.

By the time the studio located film employers. her, Sue was midway in an eightweek Women in the Air Force indoctrination course at Lockan uncle, an Air Force master land, A San Antonio photosergeant at a Colorado Springs, grapher was engaged to make some close-ups.

The photos will be sent to Hollywood for "further consideration" when the young WAF priate finishes her tour of duty or in the event she can be re- Force diet has added a few leased for a picture role. TORRANCE HI DRAMATIST

gh school, Sue appeared in the chances for stardom. 1951 Variety Show and the sen- They're doing a lot in the Air know. You'd be surprised at the lor play "The Brewster Boy." She Force," she said. "I'm hoping for competition."