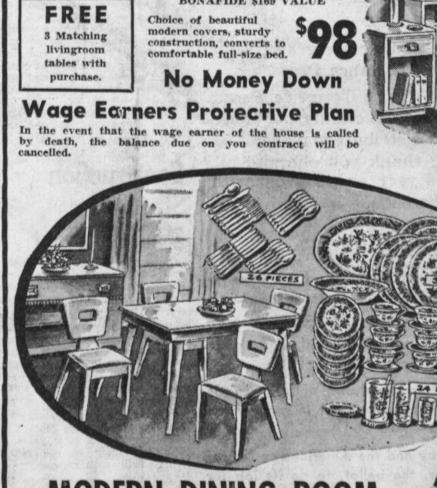

and figure separation. Come

choose yours today! In your favorite fabrics...from 1.50

1311 SARTORI AVENUE Phone Torrance 121-W

MODERN DINING ROOM

FREE 105-pc. set Blue Willow Dinnerware complete with glassware

& silver, service

for six, with

purchase.

BONAFIDE \$98 VALUE Extension Table and 4 chairs,

Genuine Oak, Beautiful styled, sturdily constructed.

NO MONEY DOWN