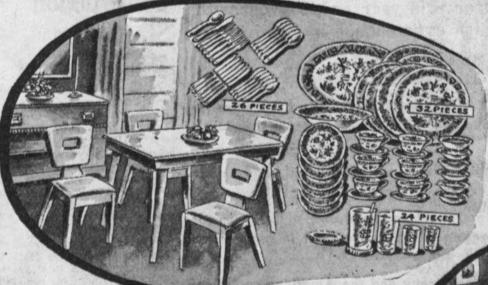

and figure separation. Come

choose yours today! In your favorite fabrics...from 1.50

1311 SARTORI AVENUE Phone Torrance 121-W

MODERN DINING ROOM

FREE 105-pc. set Blue Willow Dinnerware complete with glassware

& silver, service

for six, with

purchase.

BONAFIDE \$98 VALUE Extension Table and 4 chairs,

Genuine Oak, Beautiful styled, sturdily constructed.

NO MONEY DOWN