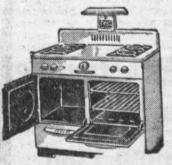

Mahogany Finish Save at Crest. HURRY!

**Boudoir Chair** 

GOSSIP BENCH

\$ # 88 Attractive Covers, Save at Crest. HURRY!

78

Weeks

All White **GAS RANGE** 

\$129.50 VALUE Insulated oven, automatic heat \*Lamp and timer extra