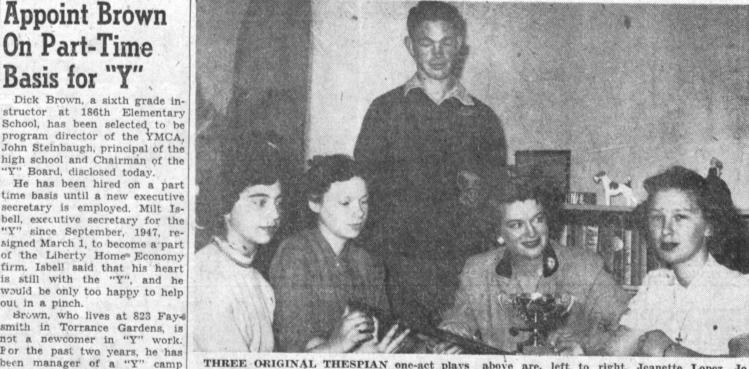

MITCHUM RUSSELL

JOHNSON GROUNDS
KATHRYN
GRAYSON MARRIAGE

It's a cinch to rent rooms when you list them in the Torrance Press Classified Ad Section.

THREE ORIGINAL THESPIAN one-act plays above are, left to right, Jeanette Lopez, Jo will be judged at the festival to be held at Ann Bernard, Leo Meldvet, motion picture ac-Torrance High School Auditorium, March 21 tress Rosemary De Camp, and Sandra Pestoff. at 8 p.m. Student writers of the plays pictured

# Plays Judged On March 21

Judging of three one-act plays | "Romeo and Juliet." Sandra

are five students. Jeanette Lopez of selecting casts for rehearsal, and Jo Ann Bernard wrote a it was revealed. Melodrama entitled: "Little Innocence." Leo Meldvet and Ted

in the Torrance High School Au- Pestfof tried her hand at a teenditorium will take place March age play, "My Innocent Darling." 21, with Motion Picture Actress the supervision of Desmond Rosemary De Camp, acting as Wedberg, drama teacher. The playwrites will direct their own Participating in the contest plays and are now in the process