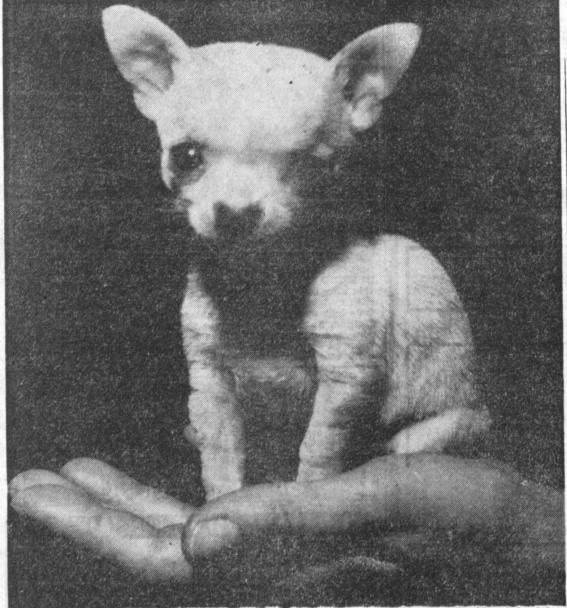

MR. AND MRS. JULIUS ARONOFF, 629 W. her day, and her challenge should not be taken 214th St., owners of what is believed to be the smallest Chihuahua in the world, have issued a challenge to other dog owners. "Honey Bear" as their little 17-inch pet is known, is willing to lay her title on the block to find out if there is a contender for the title who is even tinier. "Honey Bear" has won many Blue Ribbons in was born Feb. 12, 1951.