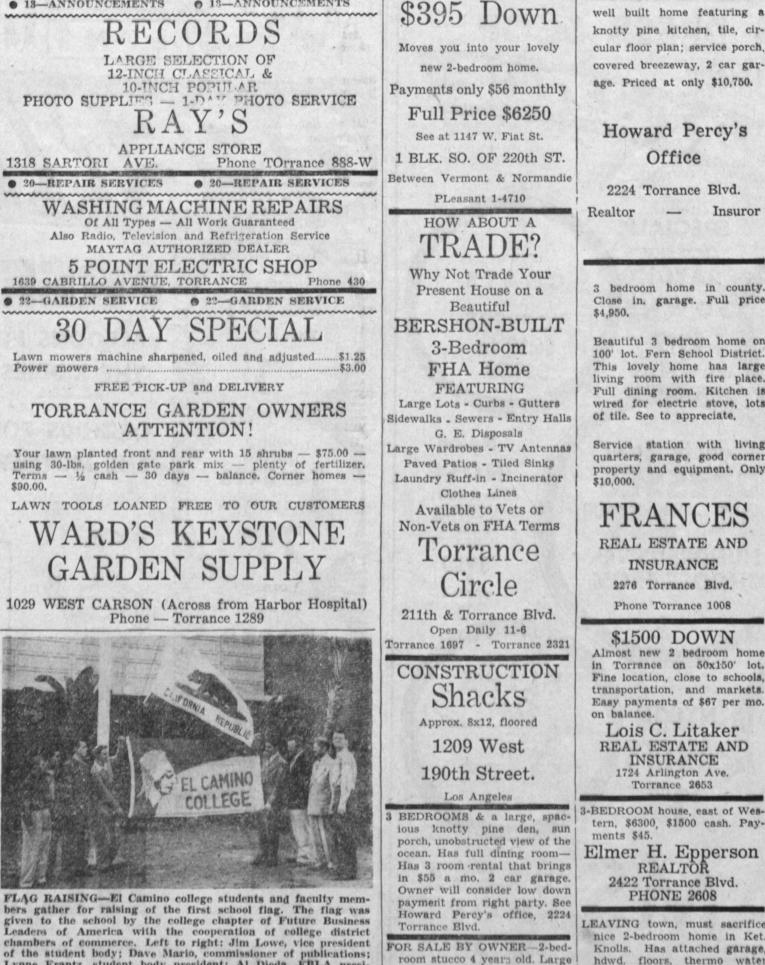

DAY

bers gather for raising of the first school flag. The flag was given to the school by the college chapter of Future Business Leaders of America with the cooperation of college district chambers of America with the cooperation of conege district chambers of commerce. Left to right: Jim Lowe, vice president of the student body; Dave Mario, commissioner of publications; Lynne Frantz, student body president; Al Dieda, FBLA presi-dent; Wm. Harless, Director of Instruction; Merl Sloan, Director of Student Personnel; Mike Armbrust, Phi Sigma Upsilon presi-