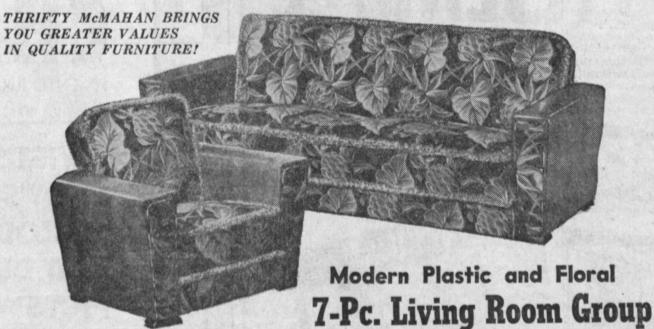

### PRICES AND EASY TERMS! AGAIN McMAHAN'S LEAD WITH LOW

HOME FURNISHINGS

## Clearance Living Room Suites

7-Pc. Combination Plastic Arms

LIVING ROOM GROUP

Consists of Divan, Matching Chair, 2 End Tables, Cocktail Table, and

7-Pc. All-Wool Frieze

LIVING ROOM GROUP

Divan, Chair (in all colors), 2 End Tables, 2 Beautiful Lamps, Cock-(Choice of Lamps)

## LOOK AT THESE FEATURES

No-sag innerspring construction Durable Floral print tapestry covers. Easy-to-clean plastic covered arms. Mass edge trim for added beauty.

> INCLUDED AT NO **EXTRA COST**

2 BEAUTIFUL LAMPS

1 COCKTAIL TABLE

TAKE ADVANTAGE OF THESE VALUES! DO YOUR BUYING NOW! USE YOUR CREDIT!

PAY ONLY \$2.75 A WEEK!