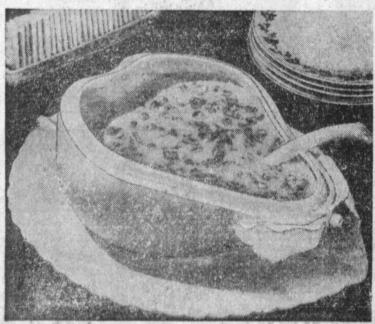

### Soup's On! Cheese Vegetable Chowder Today

WINTRY WEATHER is the time to have a pot of hearty homemade soup for the family. It Cheese Vegetable Chowder sticks to the ribs and is satisfying

when the weather is cold. Cream type soups are especially nutritious, and here's a speedup method of preparation. Use
economical nonfat dry milk and
you won't need to make a roux,
cooked butter and flour mixture,
to thicken the soup. To illustrate
this quick method we have a
recipe for Cheese Vegetable
Chowder, especially delicious for
school day luncheons, for the
youngsters on a cold day.

And now for Cheese Vegetable

(Makes 6 servings)

1/2 cup finely chopped onion 1/4 cup finely chopped green pepper 3 tablespoons butter, melted 4 cups water 1 cup Starlac (nonfat dry milk) 1/4 lb. process American cheese food shredded

34 cup cooked whole kernel corn 34 cup diced, cooked carrots or

turnips
34 cup finely shredded cooked
cabbage
10 cup diced cooked potate
14 teaspoons salt
15 teaspoon pepper

Cook onion and green pepper in melted butter in small frying pan until tender and light golden brown. Pour lukewarm water into soup kettle. Sprinkle Starlac (nonfat dry milk) over surface; beat until just blended. Add shred-ded cheese, cooked onion-pepper mixture and the remaining ingredients. Cover kettle and heat to boiling over low heat, stirring often. Serve at once; if desired, garnish each serving with chop-