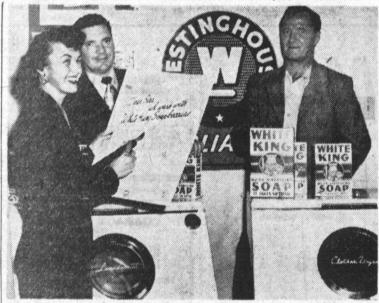

SALARIES Prudential had another argument against increasing salaries and benefits at this time. Harry

LEN'S TV, 1639 W. 215 Street in Torrance, was used as headquarters by the White King Soap Company this week for the presentation of a Westinghouse Laundromat to Mrs. Norman Hale, 16937 Elgar St., Mrs. Hale won a White King Letter Writing contest. White King representative John Joyce, center, and Len Swanson, right, owner of Len's TV, are shown with the