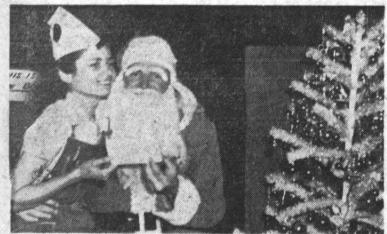

WHEN SANTA has a pretty girl on his lap, there's reason for a smile. But Millie Triniew, the young lady who lives at 922 | Sartori and Santa — (Al Sanada, 1567 W. 204th Street) — have a better for smiling. It's the check Millie is holding up. It's her bonus from Longrens, aircraft, 2576 Carson Street. Santa received one too. Millie works on the burr table. Sanada serves (FOR STORY SEE PAGE 5) as shipping supervisor.