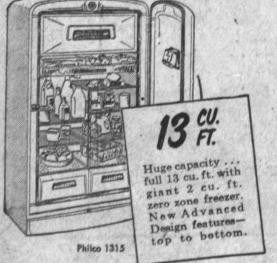

\$100 or MORE TRADE-IN **ALLOWANCES** 3 Days Only

4 CU.

vanced Design

features! Big fullwidth freezer,

Quick Chiller, ad-

justable shelves,

and many others.

During this great 3-Day Sale, your old refrigerator is worth MUCH MORE than you ever believed possible. Don't miss this money-saving opportunity : . . get our special 3-day offer now!