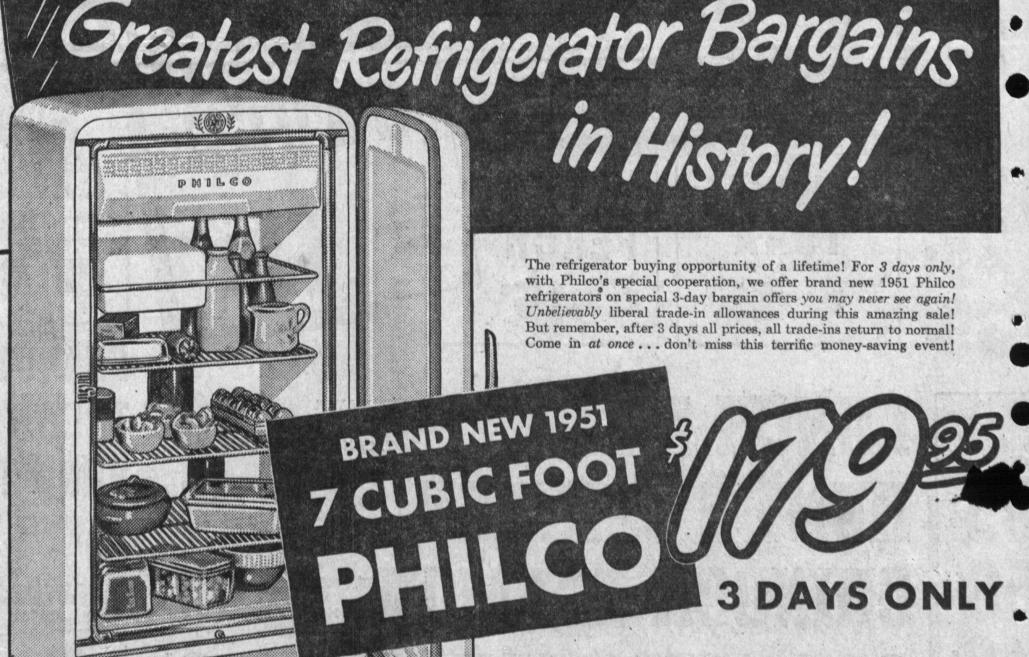

\$100 or MORE TRADE-IN **ALLOWANCES** 3 Days Only

4 CU.

vanced Design

features! Big fullwidth freezer,

Quick Chiller, ad-

justable shelves,

and many others.

During this great 3-Day Sale, your old refrigerator is worth MUCH MORE than you ever believed possible. Don't miss this money-saving opportunity : . . get our special 3-day offer now!

PHILCO 712

NOT a "stripped down" sixfooter! NOT a "builder's special"! NOT a last year's model! But a modern, full-quality 7.2 cu.ft. PHILCO refrigerator at a 3-DAY BARGAIN PRICE!

LOOK AT THESE FEATURES!

Modern Full-Width Freezing Compartment . Double Utility Trays make meat container, vegetable crisper or food trays . Self-Closing Door Latch . Porcelain Interior . 12.2 sq. ft. Shelf Area . Over 7 cu. ft. in the space of old style 4 ft. models.

LOW

A WEEK 78 WEEKS TO PAY Trade-In Allowance **Applied to Your Down Payment** 

SAVE 10% — BUY NOW AVOID NEW EXCISE TAX — SAVE 10%

1317 SARTORI AVE., TORRANCE

You Deal Only With Us - No Banks - No Finance Co.