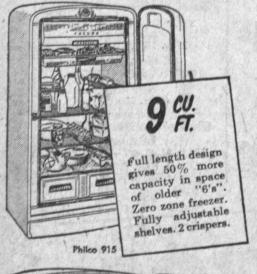

Modern Full-Width Freezing Compartment . Double Utility Trays make meat container, vegetable crisper or food trays . Self-Closing Door Latch . Porcelain Interior . 12.2 sq. ft. Shelf Area . Over 7 cu. ft. in the space of old style 4 ft. models.