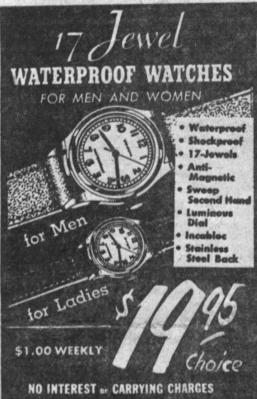

SUNBEAM MIXMASTER New Model \$4650 \*PRICE PLUS FED. TAX

\$35.75 \$1.00 Weekly

Lawsons . . . Headquarters for America's Most Famous Watches

. BULOVA . ELGIN . GRUEN . HAMILTON & LONGINES Same Price, Cash or Credit