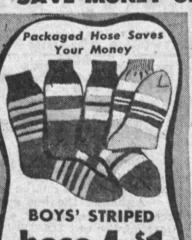

OPEN FRIDAY & SATURDAY EVE TILL 9 P.M.

OUR VALUES SPEAK FOR THEMSELVES

EMBOSSED - WHITE PAPER NAPKINS

2 FEATHER PILLOWS

VACUUM

First quality, Fine cotton, blazer stripes. 4 pairs in cellophane envelope

Sizes 7-10 1/2.