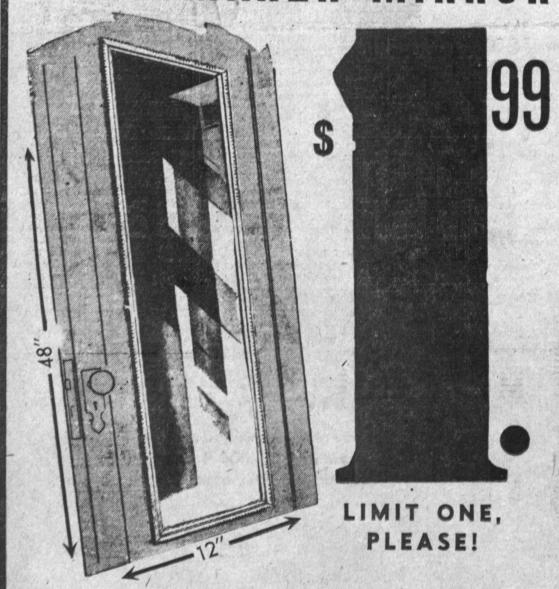

## town, per year (Payable in Advance) DOOR-BUSTER NO. 7 DRESSMAKER MIRROR

You'd jump at the chance to grab these heavy polished door mirrors at even \$2.95-but at Universal's Miracle price of only \$1.99 we're predicting

We bought all we could, but at this giveaway price, they can't last very long. So, to be sure of yours, be first in line FRIDAY morning at 9:30 when this sale starts. Please

Sale Starts Friday at 9:30 A.M.

• Full size (12x48)

 Clear polished glass! · Ivory frame included!

Unconditionally guaranteed!

• Regular \$4.25 value!

You Deal Only With Us - No Banks - No Finance Co.

LIMIT ONE PER CUSTOMER PLEASE SORRY - NO MAIL ORDERS - NO PHONE - NO C.O.D.'S PLEASE