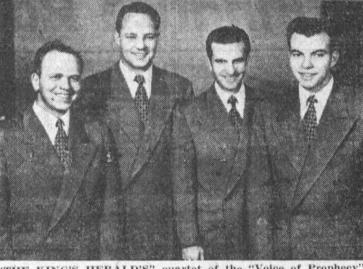

"THE KING'S HERALD'S" quartet of the "Voice of Prophecy" radio broadcast, and the "Faith for Today" telecast, will be heard in a free musical concert this coming Sunday evening at 7:30. The concert will be given in connection with the "Prophetic Bible Crusade" currently being conducted at the Grand Theatre, 1522 Cravens avenue, Torrance. The lecture will be "Why are there so many denominations?"