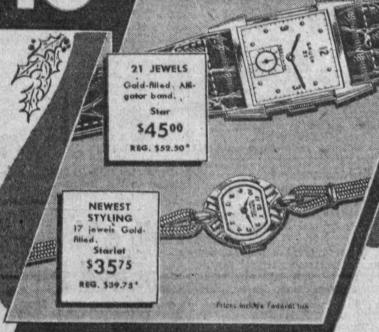

UNULI

21 JEWELS

Gold-filled Expansion Band. Star Superle

A LIMITED TIME ONLY

THIS OFFER FOR

MUCH AS

\$6250 REG. \$71.90" MATCHING BRACELET filled, Double strand Mesk Bracelet. Startet Supreme \$5950

Look Ahead DOWN RESERVES IT FOR