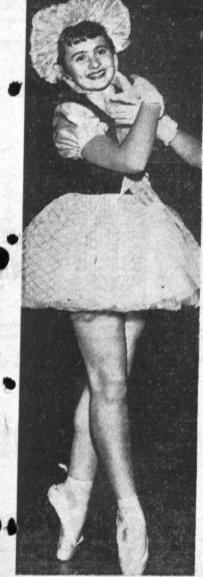

"BONNET" DANCE - Ellene Drawdy, student of Ann Olson Dance Studio, is shown in one of the dance poses of the "Bonnet" dance which she will do for the "Dixie Daze" Torrance High School PTA benefit program 8:15 p.m. Saturday, Sept. 29 at the Torrance High School Auditorium. The entire program is being pre-pared and will be presented by Ann Olson and her dance stu--Photo Arts Studio