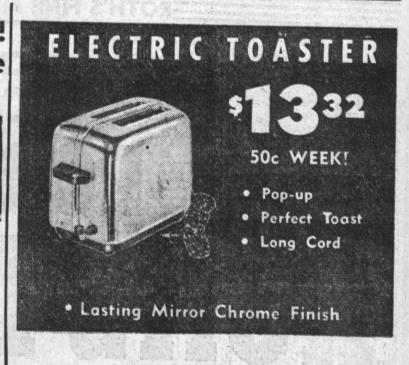

75c DOWN!

75c A WEEK!

DINNERWARE SET \$1932 Complete Set Only 45 Piece Dish Set 40 Piece Tumbler Set

32 Piece Silverware Set

50c Down 50c a Week

GUARANTEED SAVINGS **DURING THIS** SPECIAL EVENT!!

SPECIAL SALE!