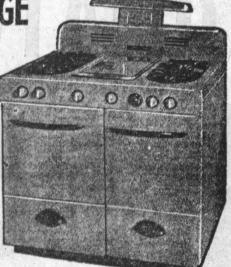

# RICE-SMASHING END OF MONTH VALUES!

**Famous Magic Chef** CP RANGE

Here's a big CP Gas Range. Formerly priced at \$209.95. Four big griddle. Large oven. Lots of storage space.

ONLY \$1/000

\$23.28 DOWN! 18 MONTHS