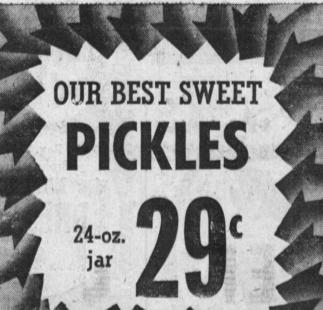

# OUR PRICES SHAVE DOWN

**1643 WEST** CARSON ST.

(1 Block East of Western)

VALLEY OLEO 2316

PLUCKY

RIVIERA

CARNE

15-oz. 20°