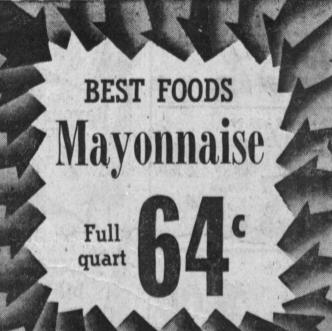

# OUR PRICES SHAVE DOWN

**1643 WEST** CARSON ST.

(1 Block East of Western)

VALLEY OLEO 2316

PLUCKY

RIVIERA

CARNE

15-oz. 20°