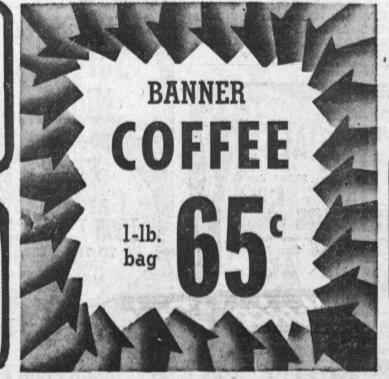

# OUR PRICES SHAVE DOWN

**1643 WEST** CARSON ST.

(1 Block East of Western)

VALLEY OLEO 2316

PLUCKY

RIVIERA

CARNE

15-oz. 20°