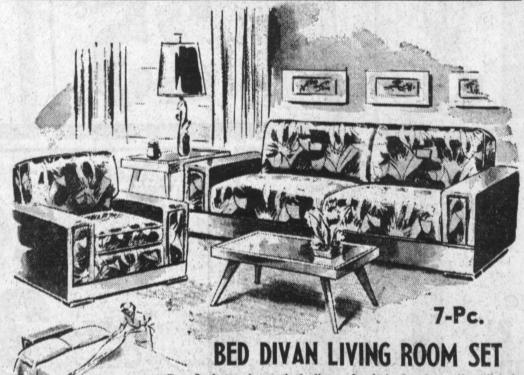

5-Foot Step **LADDERS** 

Steel .. Reinforced Frames - Steps A Real Value

Includes large bed divan & chair in decorative floral prints and plastic arms. 2 beautiful end tables, a cocktail table and 2 lamps at no extra cost.