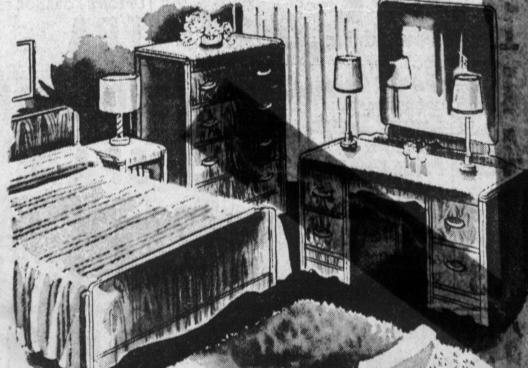

DIVAN MAKES INTO PAY ONLY FULL SIZE BED

3 PIECE BEDROOM SET

Handsome waterfall design in walnut veneers. Large bed, 4 drawer chest and Vanity with large mirror. Quality craftsmanship throughout. A buy at this low price.