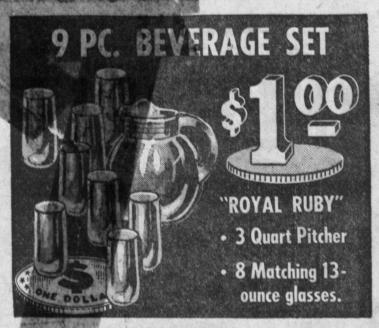

utiful end tables, a cocktail table and 2 lamps at no extra cost.

DIVAN MAKES INTO PAY ONLY FULL SIZE BED



3 PIECE BEDROOM SET

Handsome waterfall design in walnut veneers. Large bed, 4 drawer chest and Vanity with large mirror. Quality craftsmanship throughout. A buy at this low price.

Sparkling chrome, gay plastic beauty for your Dinette or Kitchen. Mar-proof table top. Chairs upholstered in tough colorful plastic. A terrific

han's FOR GREATER

5 PIECE

Sparkling Chrome

DINETTE SET

THESE ARE BUT A FEW OF THE VALUES NOW AT McMAHAN'S!

VALUE!



\$1.95 PER WEEK

LOCATED ON THE CORNER OF EL PRADO AND SARTORI AVE.

STLING TEA KETTLE



STEP-ON CAN & DUST PAN . ALL METAL

Gay, Strawberry

Motif.

METAL SMOKING STAND iandsome alnut inish Gleaming chrome Trim Built for lasting service!



USE YOUR CREDIT! OPEN AN Account at McMAHAN'S Today!

FURNITURE THE FRIENDLY