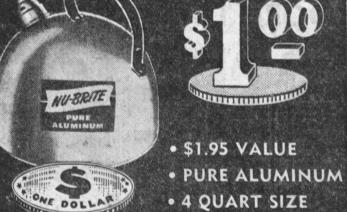

VALUE!

\$1.95 PER WEEK

LOCATED ON THE CORNER OF EL PRADO AND SARTORI AVE.

STLING TEA KETTLE

STEP-ON CAN & DUST PAN . ALL METAL

Gay, Strawberry

Motif.

METAL SMOKING STAND iandsome alnut inish Gleaming chrome Trim Built for lasting service!