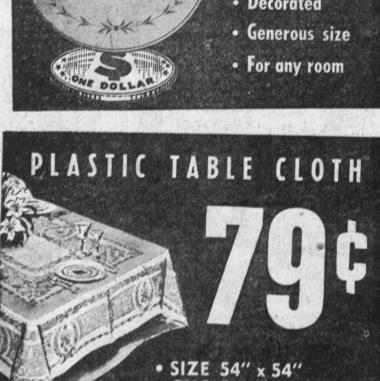

FURNITURE 5 PC. CANISTER SET

Yes! Here's proof! Proof that McMahan's bring you today's Greatest Value in Needs for Your House!

## • 4 CANISTERS in the most popular sizes Decorated Waste Colorful Strawberry











• CHOICE OF COLORS • BEAUTIFUL DESIGNS • STITCHED EDGES Just Arrived--Another Shipment

Rayon Taffeta in Beautiful **Decorative Colors!** 



5-Foot Step **LADDERS** 

Steel .. Reinforced Frames - Steps A Real Value



Includes large bed divan & chair in decorative floral prints and plastic arms. 2 beautiful end tables, a cocktail table and 2 lamps at no extra cost.

DIVAN MAKES INTO PAY ONLY FULL SIZE BED



3 PIECE BEDROOM SET

Handsome waterfall design in walnut veneers. Large bed, 4 drawer chest and Vanity with large mirror. Quality craftsmanship throughout. A buy at this low price.

Sparkling chrome, gay plastic beauty for your Dinette or Kitchen. Mar-proof table top. Chairs upholstered in tough colorful plastic. A terrific

han's FOR GREATER

5 PIECE

Sparkling Chrome

DINETTE SET