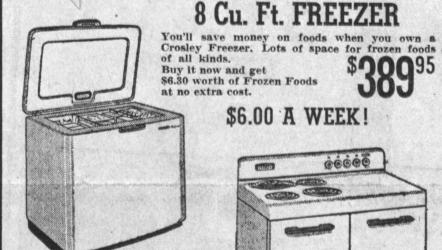

## CROSLEY SHELVADOR

BETTER HOME APPLIANCES DESIGNED FOR EASIER LIVING!

**ELECTRIC RANGE** You'll be a better \$10095 Range that has Beauty and Brains.

MODEL

7 Cu. Ft. CROSLEY SHELVADOR

More food in front—in sight—in reach in the Shelvador. Lots of tall bottle space. Big freezer compartment. Compare and you'll