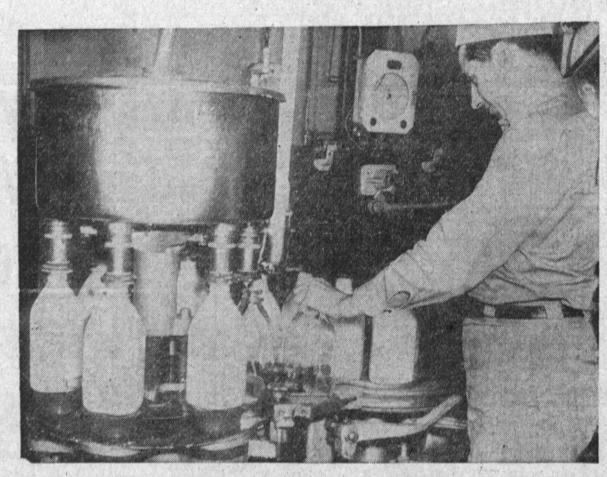

## YOU SAVE AT BEN GUITS DRIVE-IN DAIRY!

PRODUCED ON THE FARM Pictured above is a scene from our well-kept, spotlessly clean dairly barn where cows are fed and milked.

BOTTLED ON THE FARM This picture shows Ben Cluff milk being bottled by our new sanitary bottling machine. It is then double capped and ready for distribution.