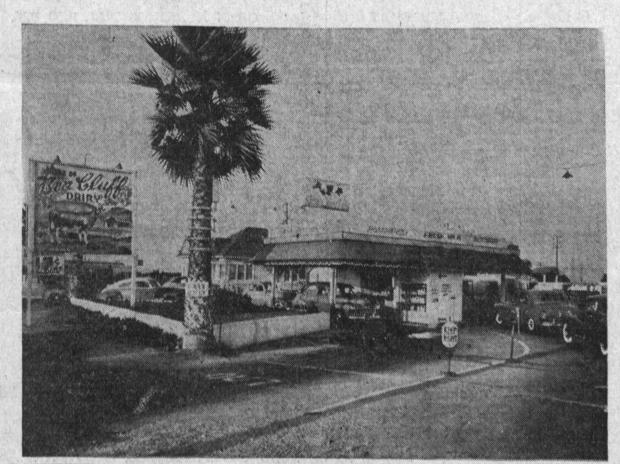

All Ben Cluff milk is processed right on the farm under the strictest sanitary conditions. Picture shows milk being cooled after pastuerization.

SOLD ON THE FARM Modern drive-in facility of Ben Cluff dairy in Wilmington-first of its kind in California. Here is where you save on fresh milk and other dairy pro-