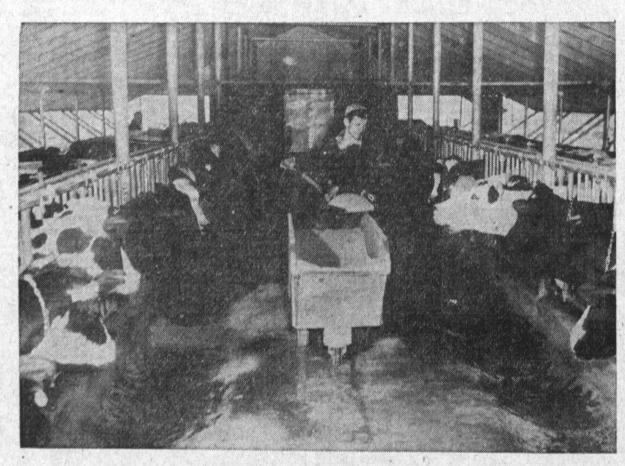

## YOU SAVE AT BEN GUITS DRIVE-IN DAIRY!

PRODUCED ON THE FARM Pictured above is a scene from our well-kept, spotlessly clean dairly barn where cows are fed and milked.

BOTTLED ON THE FARM This picture shows Ben Cluff milk being bottled by our new sanitary bottling machine. It is then double capped and ready for distribution.