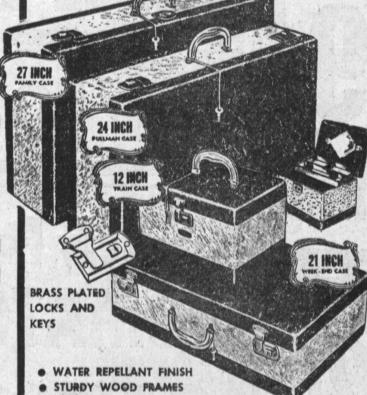

Genuine Plastic Clothes Dampening

BAG

ONLY

none Torrance 2811 • IN TORRANCE

St. Better HURRY for this SUPER VALUE!

4 Piece MATCHED TWO TONE Luggage Set

. CLEAR PLASTIC HANDLES . DURABLE LOCKED-CORNER

ONLY 50c A W